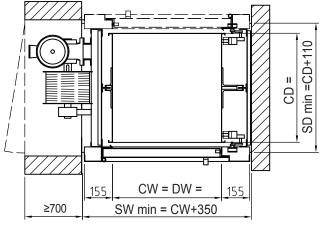

### Accessible rooms underneath shaft inadmissible

Cabin width and -depth available in increments of 50 mm Cabin height available in increments of 100 mm

 CW
 = cabin width
 min. 500 - max. 1000 mm

 CD
 = cabin depth
 min. 650 - max. 1000 mm

 CH
 = cabin height
 min. 800 - max. 1200 mm

DW = door width = Cabin width
DH = door height = Cabin height
P = pit = min. 350 mm

SW = Shaft width = plumbed min. dimensions
SD = Shaft depth = plumbed min. dimensions