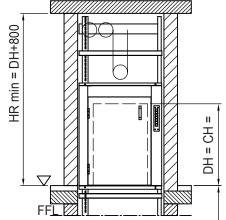

# Well dimensions are absolute min. plumbed dimensions

All doors drawn left hinged Doors right hinged mirror-image

### Accessible rooms underneath shaft inadmissible

Cabin width and -depth available in increments of 50 mm Cabin height available in increments of 100 mm

 CW
 = cabin width
 min. 500 - max. 1000 mm

 CD
 = cabin depth
 min. 650 - max. 1000 mm

 CH
 = cabin height
 min. 800 - max. 1200 mm

DW = door width = Cabin width
DH = door height = Cabin height
P = pit = min. 350 mm

SW = Shaft width = plumbed min. dimensions
SD = Shaft depth = plumbed min. dimensions

HR = Headroom = clear height of top floor FFL - underside ceiling

FFL = finished floor level

Prices and specification see back side