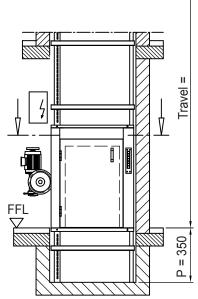

 CH
 = cabin height
 min. 800 - max. 1200 mm

DW = door width = Cabin width
DH = door height = Cabin height
P = pit = min. 350 mm

SW = Shaft width = plumbed min. dimensions
SD = Shaft depth = plumbed min. dimensions

HR = Headroom = clear height of top floor FFL - underside ceiling

FFL = finished floor level

Prices and specification see back side